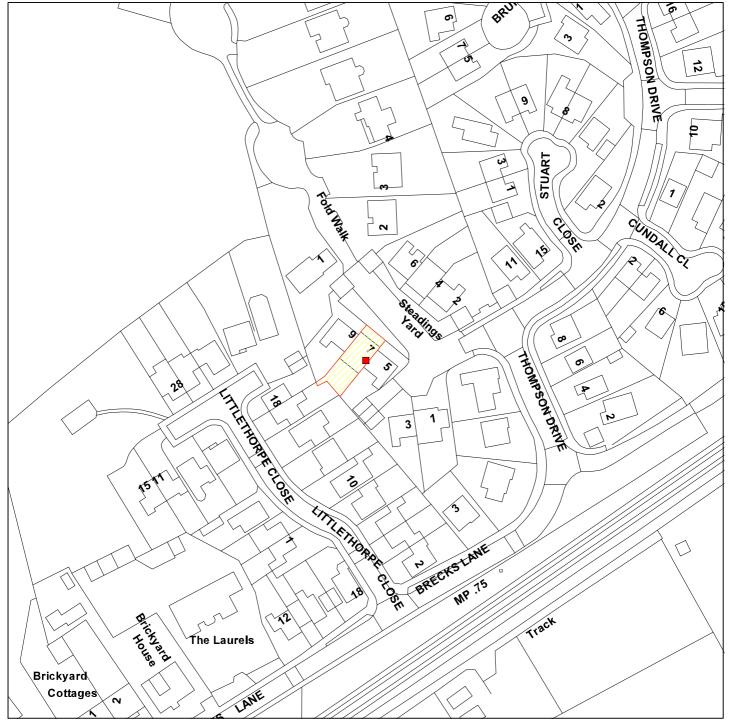

## 10/01581/FUL

## 7 Steadings Yard, Strensall

**Scale:** 1:1250

Reproduced from the Ordnance Survey map with the permission of the Controller of Her Majesty's Stationery Office © Crown Copyright 2000.

Unauthorised reproduction infringes Crown Copyright and may lead to prosecution or civil proceedings.

| Organisation | City of York Council               |
|--------------|------------------------------------|
| Department   | Planning & Sustainable Development |
| Comments     | Application site                   |
| Date         | 27 August 2010                     |
| SLA Number   | Not set                            |